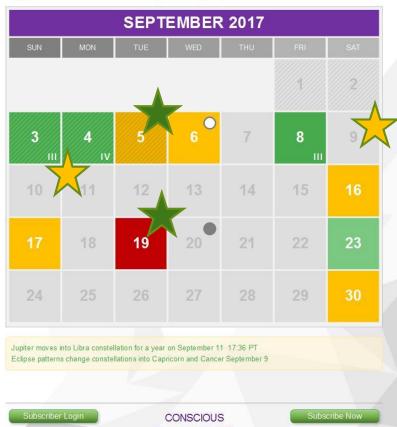

#### September 2017 Conscious Calendar

Mercury finishes retrograde cycle Sept 19. 🤺

New eclipse cycle begins Sept 9 for ~18 months.

created by Kathleen M Whalen Founder of Conscious Calendars.com

**CALENDARS** 

As you can see... September is far from quiet.