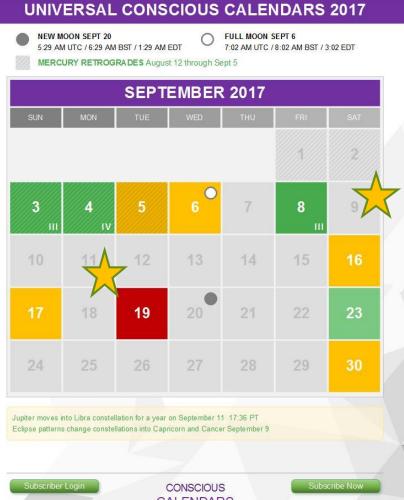

#### September 2017 Conscious Calendar

New eclipse cycle begins Sept 9 for ~18 months.

created by Kathleen M Whalen Founder of Conscious Calendars.com

Jupiter moves into

Libra Sept 11 for

one year.

**CALENDARS** 

#### **UNIVERSAL CONSCIOUS CALENDARS 2017**

5:29 AM UTC / 6:29 AM BST / 1:29 AM EDT 7:02 AM LITC / 8:02 AM BST / 3:02 EDT MERCURY RETROGRADES August 12 through Sept 5

Mercury goes direct in Leo Sept

Jupiter moves into Libra Sept 11 for one year.

Mercury finishes retrograde cycle Sept 19. 🤺

New eclipse cycle begins Sept 9 for ~18 months.

created by Kathleen M Whalen Founder of Conscious Calendars.com

**CALENDARS** 

As you can see... September is far from quiet.