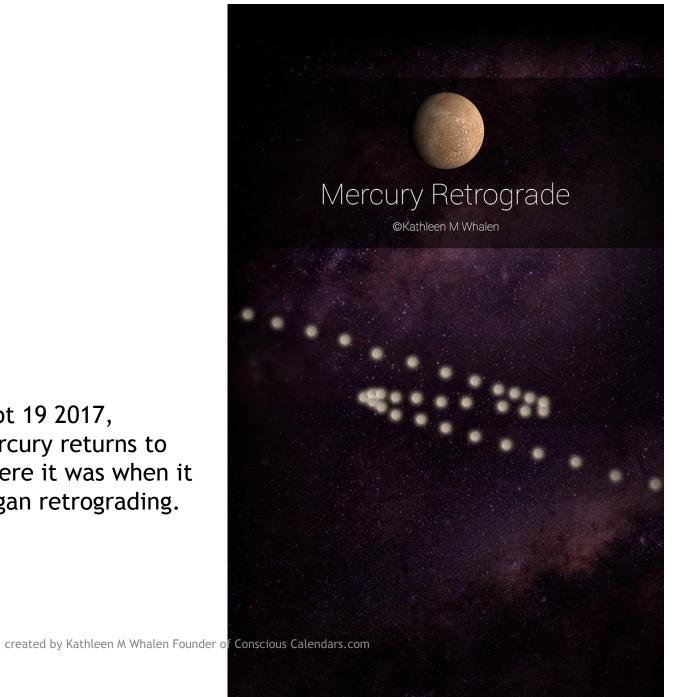

This is the greatest power of all, even when we are silent, we can be standing IN love and pray or wish that yourself or others find temperance or neutrality or that they find kindness and love.

Sept 19 2017, Mercury returns to where it was when it began retrograding.

#### Anatomy of a Mercury Retrograde

Anatomy of a Mercury Retrograde © KWhalen

created by Kathleen M Whalen Founder of Conscious Calendars.com